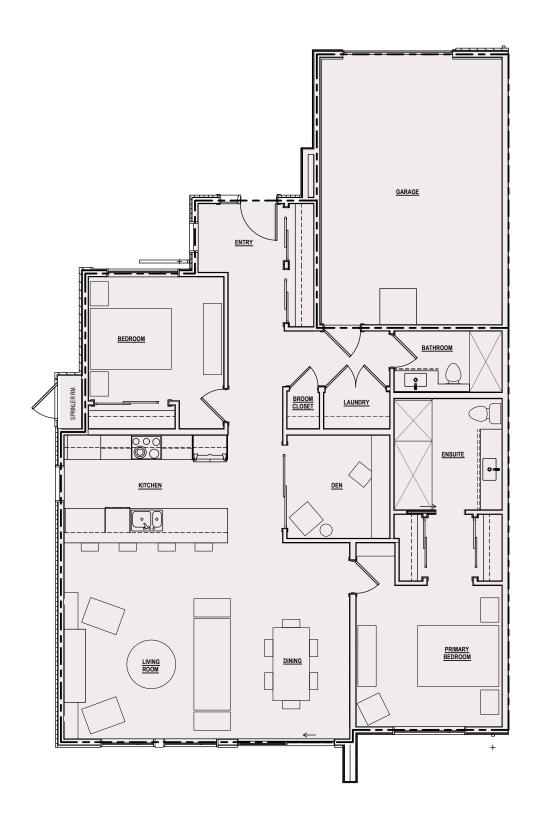

## C1 - PATIO HOME 2 BED + DEN

Unit 101 – 1,348 sq ft Unit 109 – 1,371 sq ft Unit 120 – 1,349 sq ft