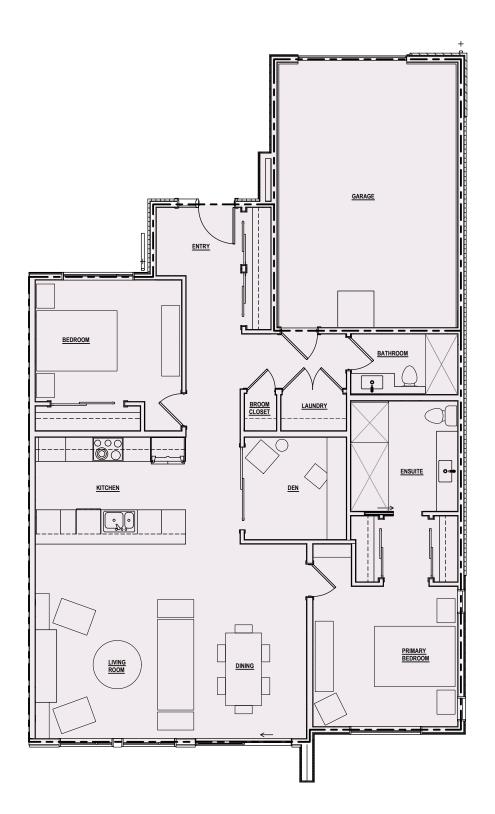

## C2 - PATIO HOME 2 BED + DEN

Unit 103 – 1,351 sq ft Unit 107 – 1,352 sq ft Unit 108 – 1,359 sq ft Unit 117 – 1,344 sq ft